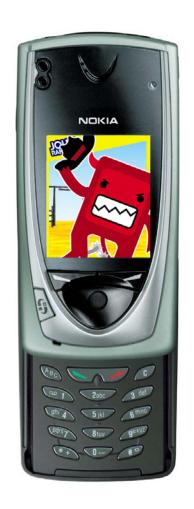

## Los Sabores Gigantes VIRAL COMPONENTS

Interactive, engaging solutions from Pulse 3D allow consumers to create and deploy virtual Jolly Rancher characters through their mobile phones.

Patented Pulse 3D software transforms standard digital images (photos and illustrations) into interactive, animated characters that do not require plug-ins to view or hear.

Choose your favorite character. Text your message and send it to your friend.

The Jolly Rancher character will speak your message to your friend in his/her own voice and in 3D. Or you can speak your message into your phone and have the character deliver it in your own voice.

#### **AIM ICONS**

Instant messaging and chat is an integral part of the target's lifestyle. The Jolly Rancher character buddy icons are the ultimate pass along, allowing the user who relates to their attitudes and personalities to use these icons as a badge of cool-ness.