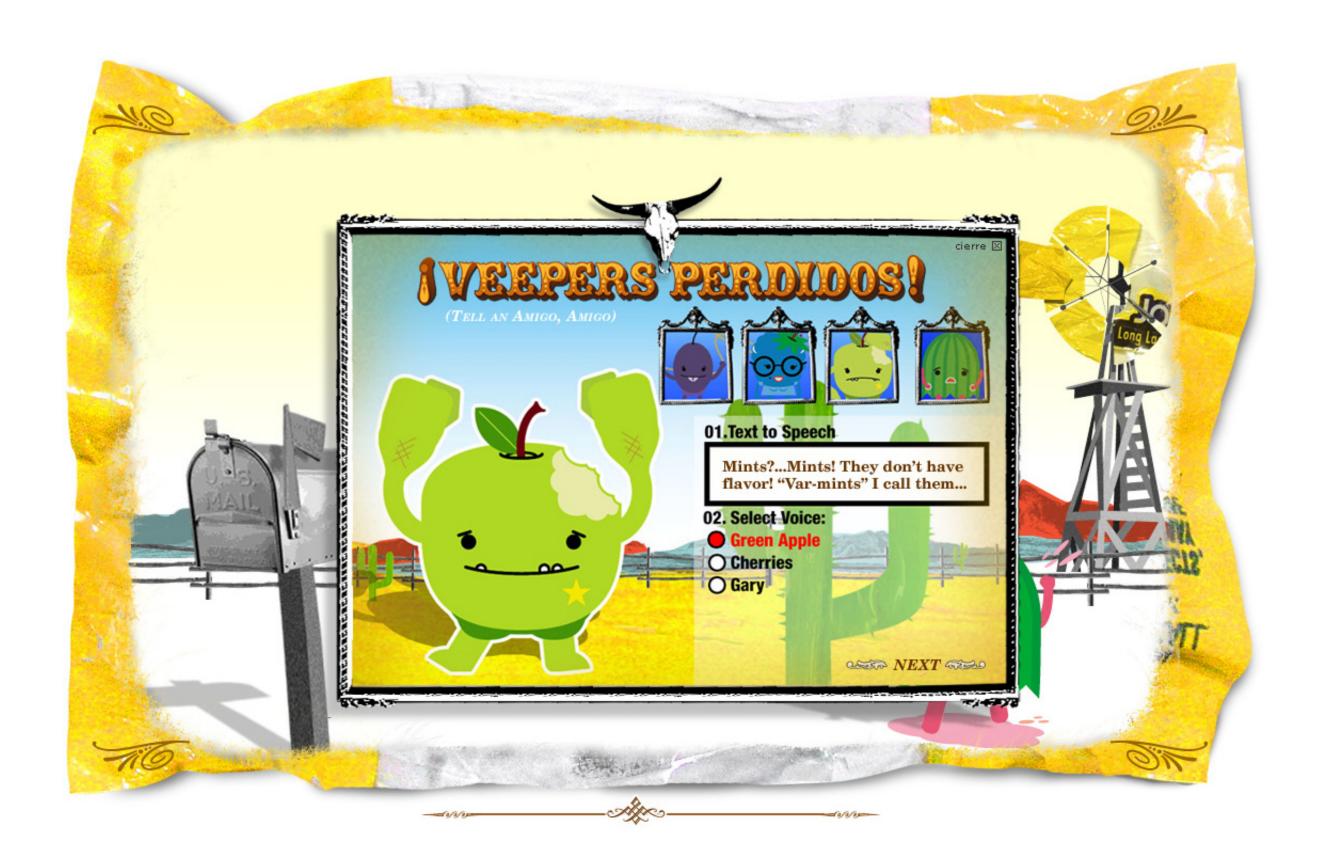

## Los Sabores Gigantes CHARACTER CONFESSIONS

Choose your favorite character. Text your message and send it to your friend.

The Jolly Rancher character will speak your message to your friend in his/her own voice and in 3D. Or you can speak your message into your phone and have the character deliver it in your own voice.