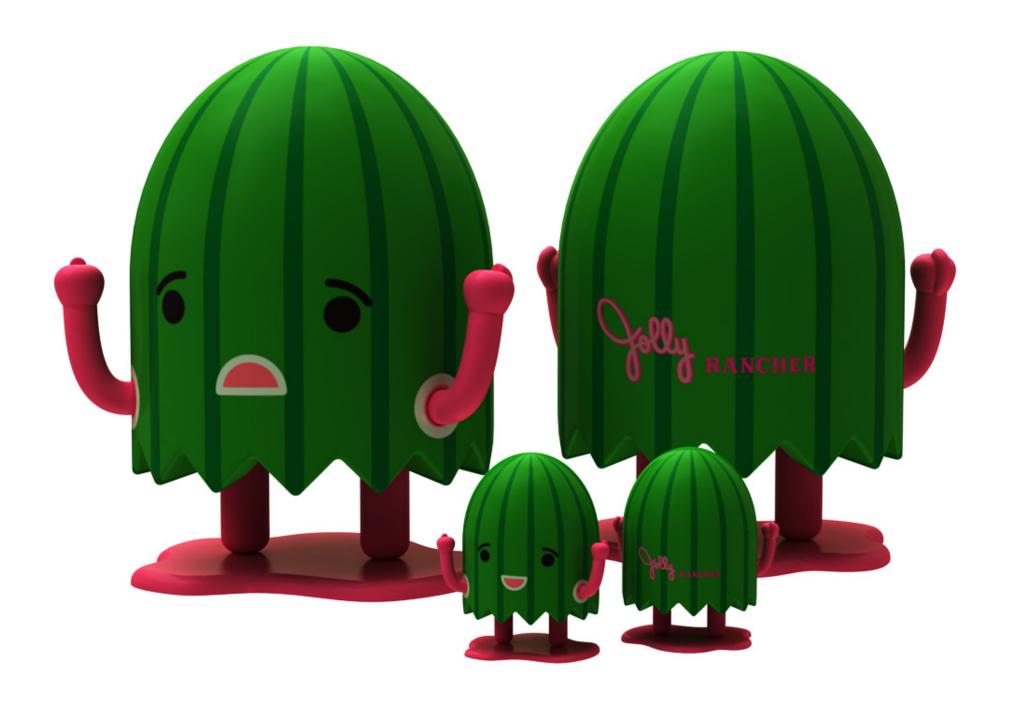

will raise awareness as well as drive traffic to LosSaboresGigantes.com.





#### TV BANNER ADS

To raise awareness the characters will appear during the target's top rated TV shows in short animations on World Wide Wrestling, NASCAR, among others.



# BRAND EXTENSIONS LIFESTYLE AND CHARACTER BASED GOODS





### **JOLLY RANCHER FLAVORED SLURPEES**





### **JOLLY RANCHER FLAVORED LIP BALM**



#### **JOLLY RANCHER FLAVORED LIP BALM**



### JOLLY RANCHER FLAVORED READY-TO-EAT GELATIN





#### JOLLY RANCHER FLAVORED SINGLE SERVE DRINK MIX



#### **JOLLY RANCHER SINGLE FLAVOR CONTAINERS**



## JOLLY RANCHER SINGLE FLAVOR CONTAINERS WITH LIMITED EDITION TOY CHARACTERS



# CHARACTER BASED PRODUCTS WIND-UP TOYS













# CHARACTER BASED PRODUCTS FIGURES AND CANDY CONTAINERS