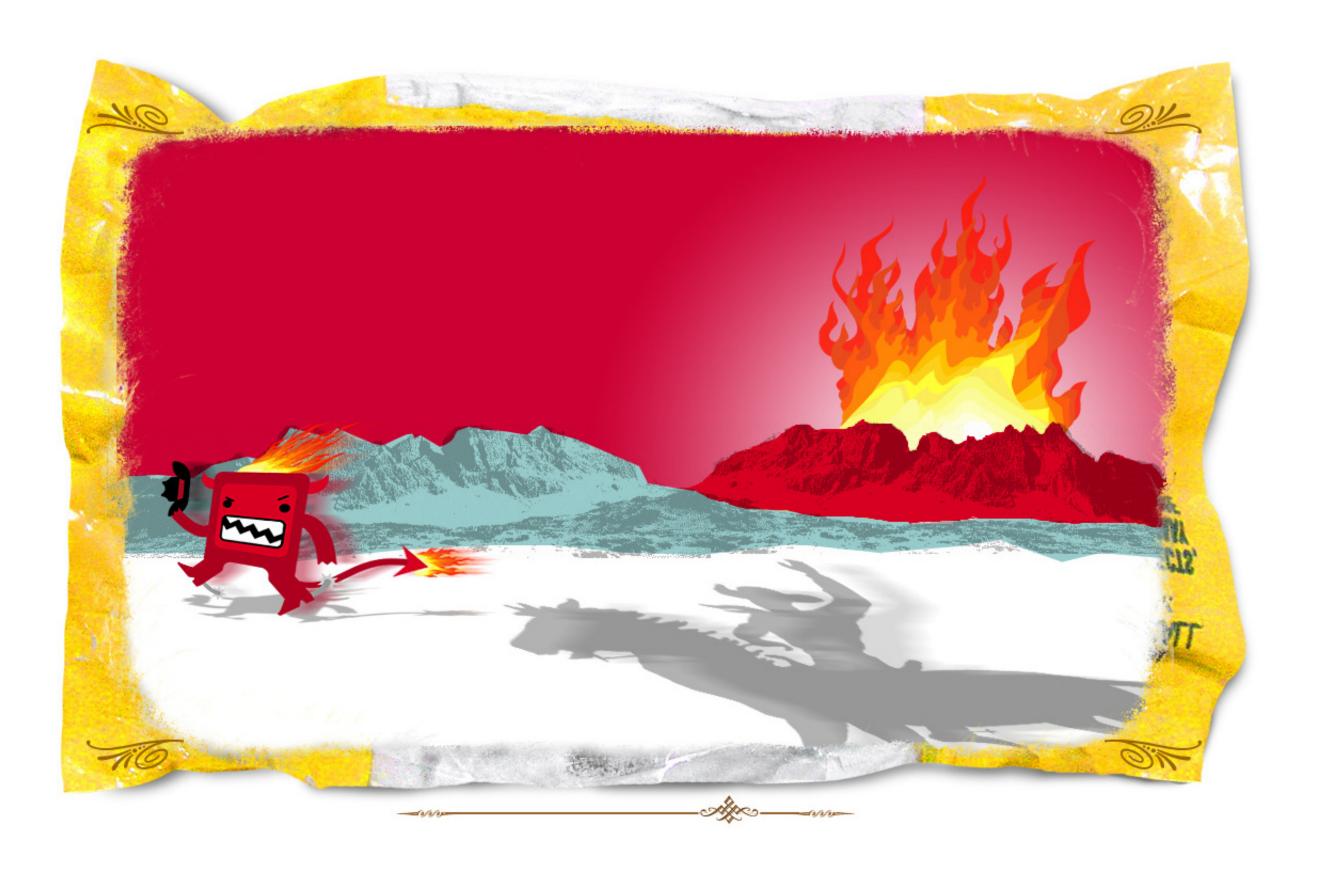

## Flint (Fire)

#### Who is he?

He wants to follow the Rancher's example, but he just can't do it.

Somehow his blood pulls him to do evil and make heat (he's the love child of Satan & a cinnabon). He's mischievous, humorous.

#### How does he flavor?

Flint releases fiery taste whenever he does something naughty.