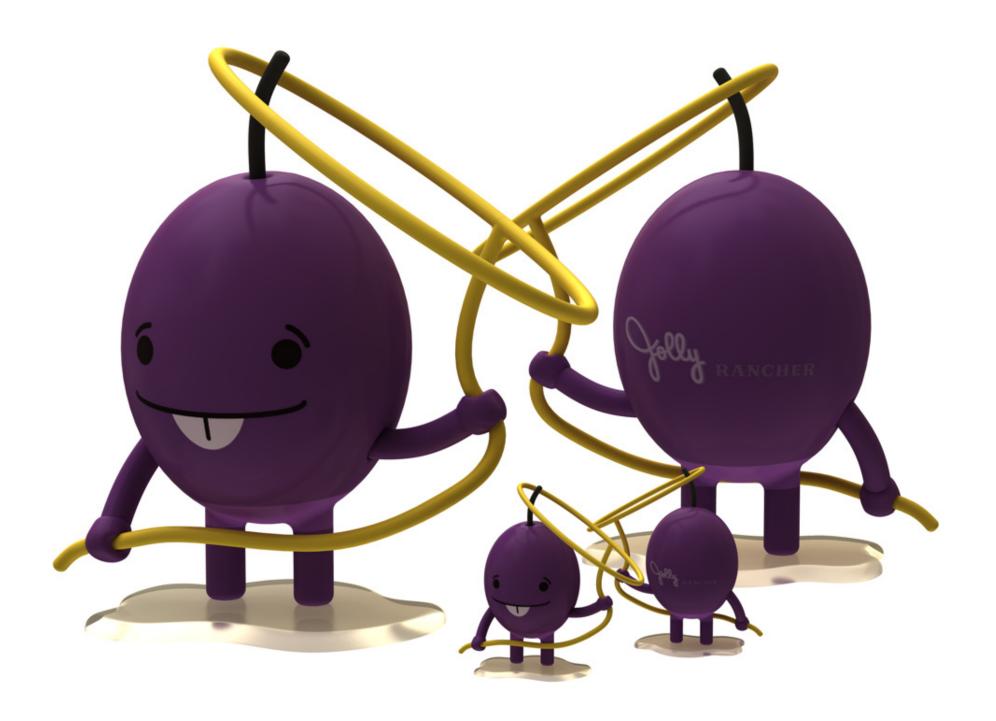

#### How does she flavor?

Inga's a kisser.

Gary Grape (Grape)

#### Who is he?

Gary is a man of the world. He has been there and done that, honey. And he wants everyone to help others to make their surroundings a bit more "now," a touch more à la mode, and a great goopy grape more gorgeous. He's fabulous, and fabulously enthusiastic, but he has a snippy side, too.

#### How does he flavor?

Gary uses his magical lasso to change his surroundings and spread great grape flavor.

The Bings (Cherry)