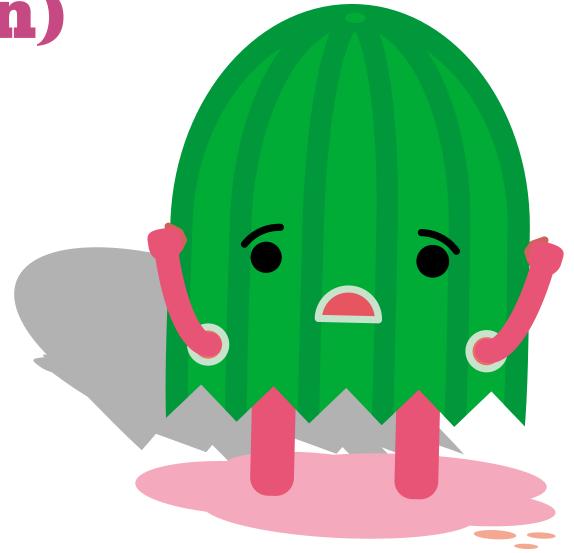

with voices of angels à la the Andrews Sisters. Pleasant, encouraging and delightful but unfortunately they spontaneously release their flavor with Tourrettic bursts from their mouths.

#### How does they flavor?

The Bings sing, and then spit.









## Bella (Blue Raspberry)

#### Who is she?

The one who was at the head of your class? Yeah, that's Bella. She also happens to be the one who set the curve on the AP physics exam. She's smart, quite a looker and a natural born leader.

#### How does she flavor?

She ponders it out. When taken to thinking, questioning or coming up with a good hunch, blue raspberry spurts her flavor right out of her noggin'. Made for a mess at the National Spelling Bee.









Weston (Watermelon)

#### Who is he?

#### How does he flavor?

Weston leaks.



### Los Sabores Gigantes The Los Sabores Gigantes

# BACK ON THE RANCH WEBSITE CONTENT

WELCOME TO WELCOME

### LOS SABORES GIGANTES



- LOADING -

#### WELCOME TO WIND

## LOS SABORES GIGANTES



Charles of the said





















## Los Sabores Gigantes CHARACTER CONFESSIONS



## Los Sabores Gigantes PLAY CODE REDEMPTION







## Los Sabores Gigantes VIRAL COMPONENTS

















Interactive, engaging solutions from Pulse 3D allow consumers to create and deploy virtual Jolly Rancher characters through their mobile phones.

Patented Pulse 3D software transforms standard digital images (photos and illustrations) into interactive, animated characters that do not require plug-ins to view or hear.

Choose your favorite character. Text your message and send it to your friend.

T