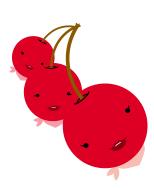

#### How does he flavor?

Gary uses his magical lasso to change his surroundings and spread great grape flavor.

The Bings (Cherry)

#### Who are they?

Betty, Gloria and Simone sing with voices of angels à la the Andrews Sisters. Pleasant, encouraging and delightful but unfortunately they spontaneously release their flavor with Tourrettic bursts from their mouths.

#### How does they flavor?

The Bings sing, and then spit.