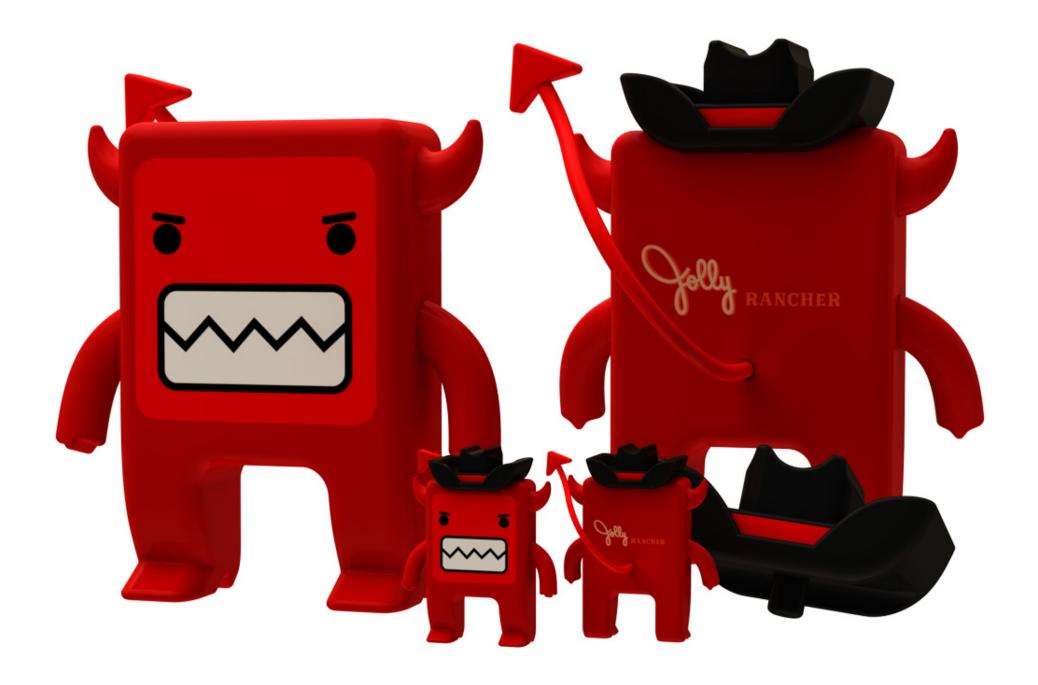

#### Who is he?

He wants to follow the Rancher's example, but he just can't do it.

Somehow his blood pulls him to do evil and make heat (he's the love child of Satan & a cinnabon). He's mischievous, humorous.

#### How does he flavor?

Flint releases fiery taste whenever he does something naughty.

# CHARACTER BASED PRODUCTS FIGURES AND CANDY CONTAINERS