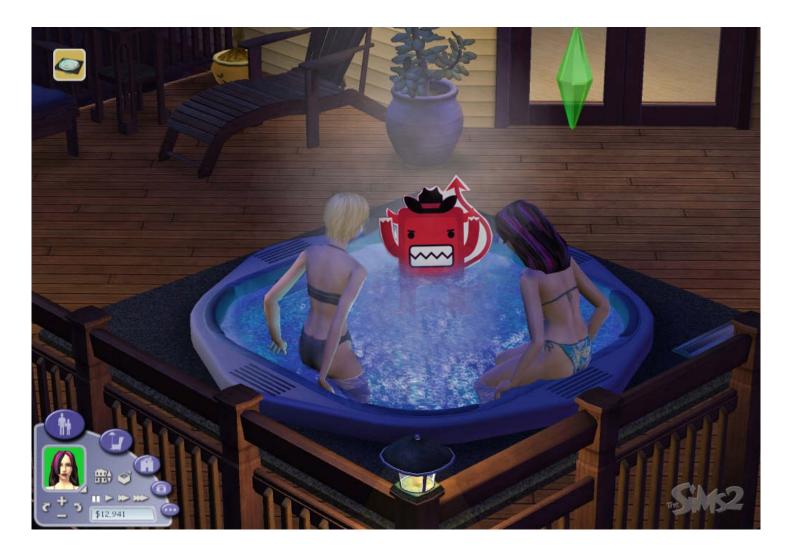

#### **VIDEO GAME TIE-IN**

The Sims allows players to create and play simulated worlds of their making. And it looks like their world just got a whole lot better.