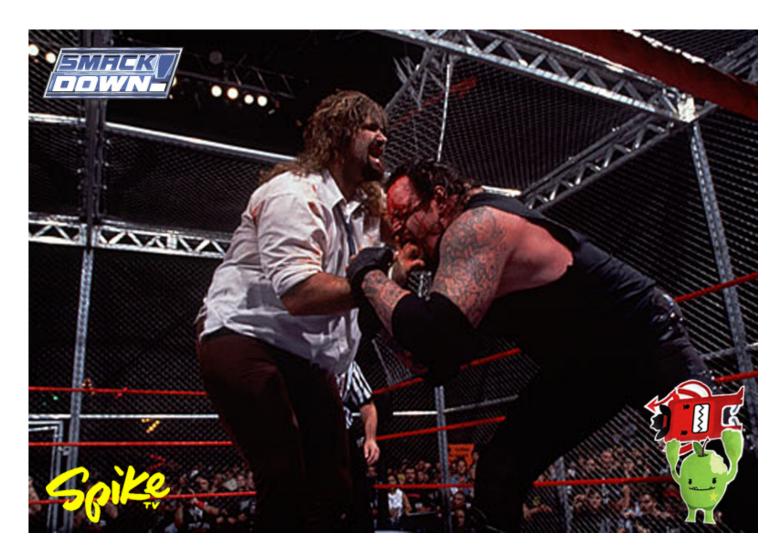

#### TV BANNER ADS

To raise awareness the characters will appear during the target's top rated TV shows in short animations on World Wide Wrestling, NASCAR, among others.