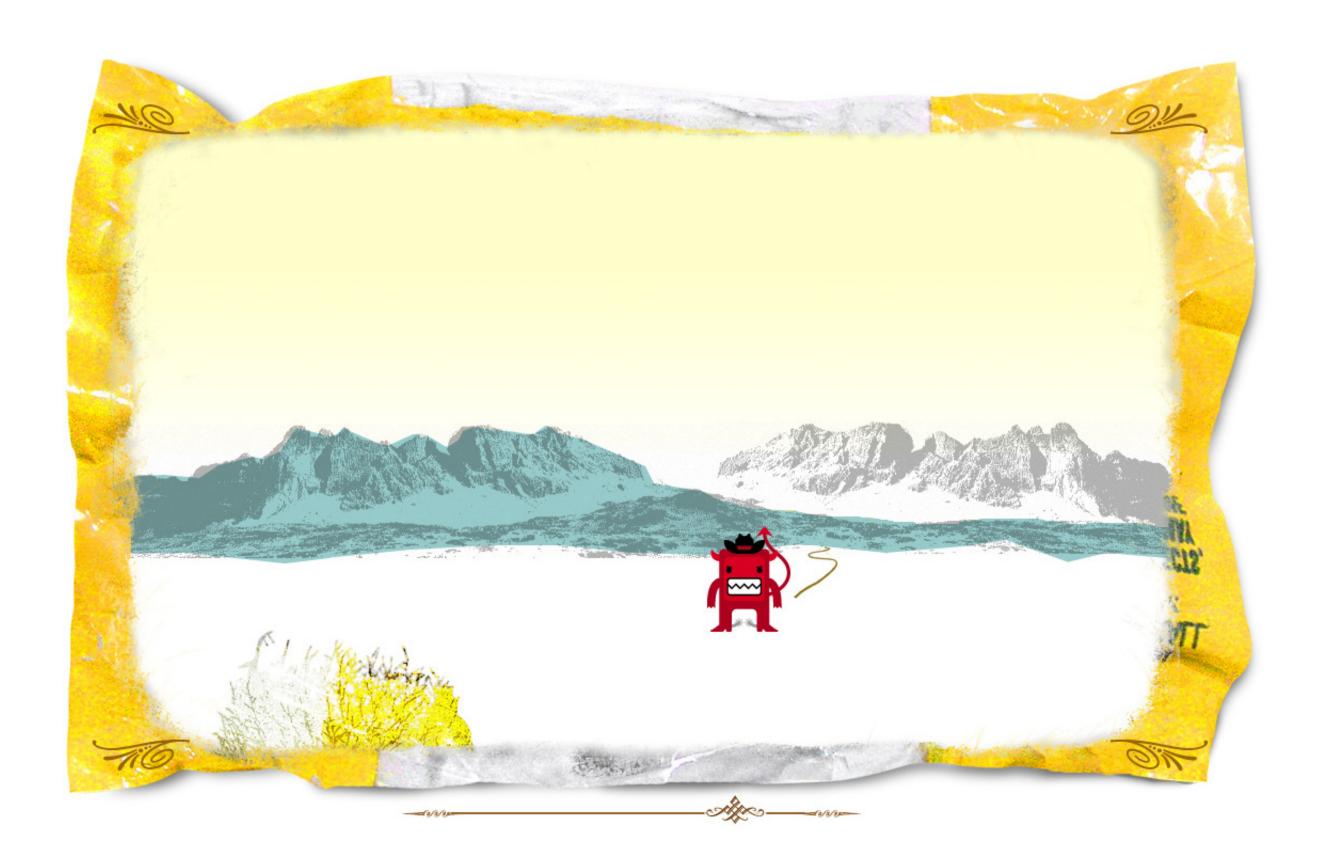

## Flint (Fire)

#### Who is he?

He wants to follow the Rancher's example, but he just can't do it.

Somehow his blood pulls him to do evil and make heat (he's the love child of Satan & a cinnabon). He's mischievous, humorous.

#### How does he flavor?

Flint releases fiery taste whenever he does something naughty.