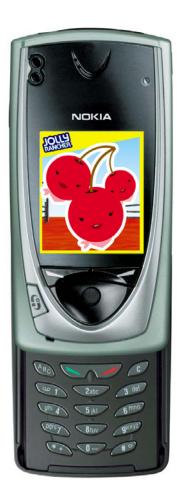

## Los Sabores Gigantes VIRAL COMPONENTS

Interactive, engaging solutions from Pulse 3D allow consumers to create and deploy virtual Jolly Rancher characters through their mobile phones.

Patented Pulse 3D software transforms standard digital images (photos and illustrations) into interactive, animated characters that do not require plug-ins to view or hear.

Choose your favorite character. Text your message and send it to your friend.

The Jolly Rancher character will speak your message to your friend in his/her own voice and in 3D. Or you can speak your message into your phone and have the character deliver it in your own voice.

#### **AIM ICONS**

Instant messaging and chat is an integral part of the target's lifestyle. The Jolly Rancher character buddy icons are the ultimate pass along, allowing the user who relates to their attitudes and personalities to use these icons as a badge of cool-ness.