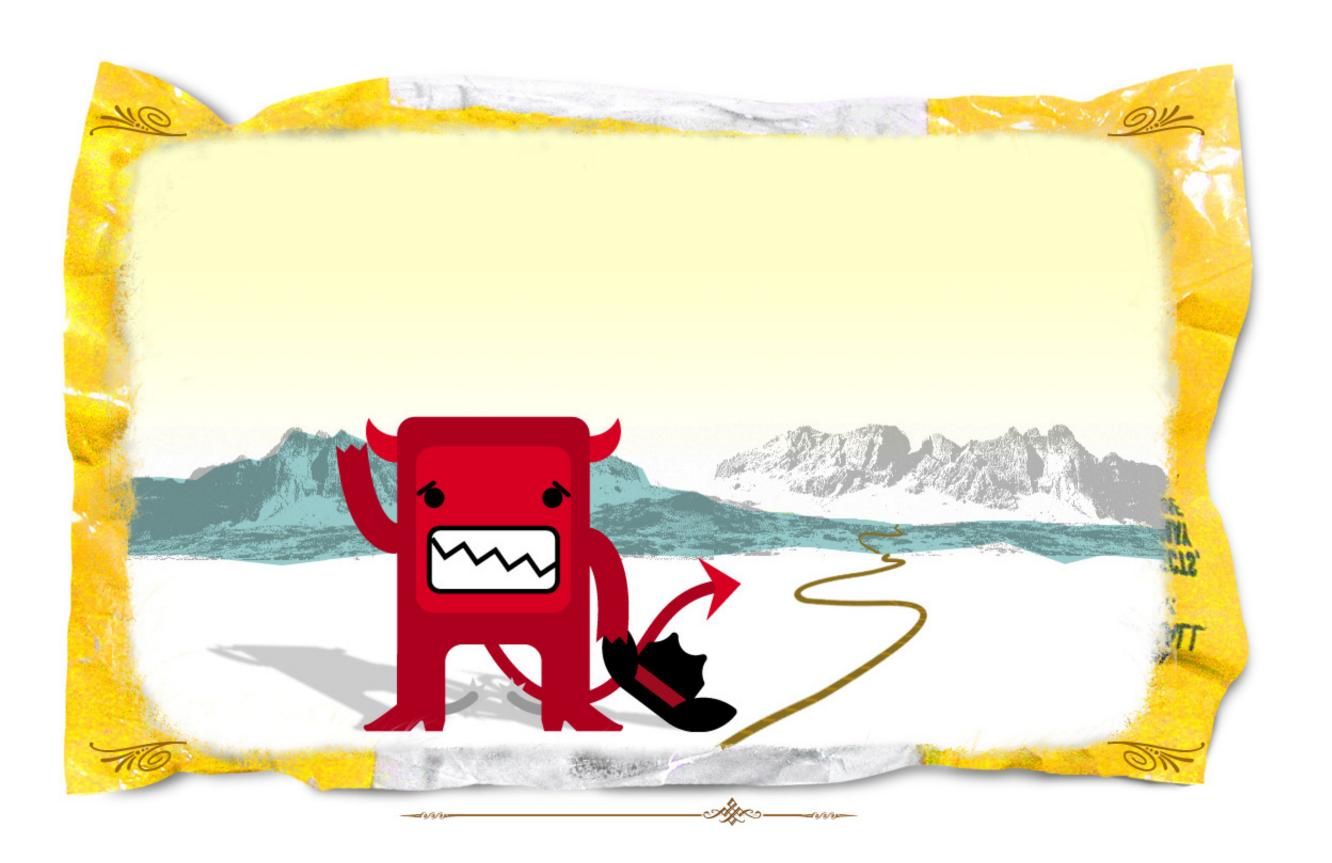

## Flint (Fire)

#### Who is he?

He wants to follow the Rancher's example, but he just can't do it.

Somehow his blood pulls him to do evil and make heat (he's the love child of Satan & a cinnabon). He's mischievous, humorous.

#### How does he flavor?

Flint releases fiery taste whenever he does something naughty.