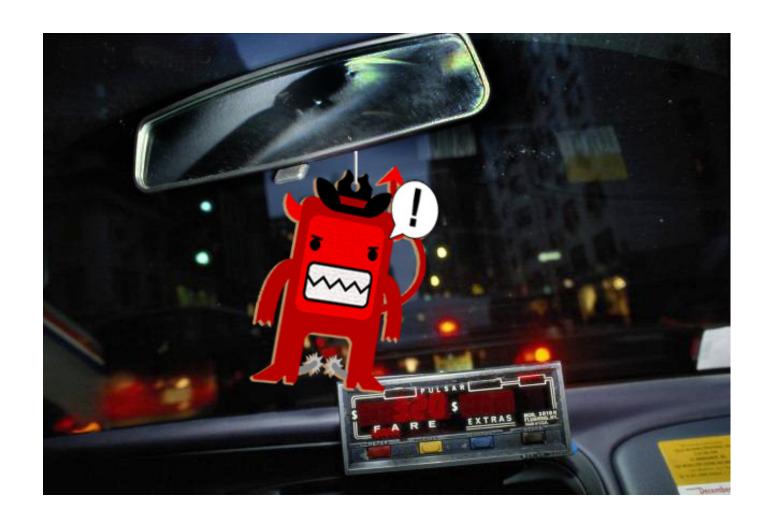

#### Who is he?

He wants to follow the Rancher's example, but he just can't do it.

Somehow his blood pulls him to do evil and make heat (he's the love child of Satan & a cinnabon). He's mischievous, humorous.

#### How does he flavor?

Flint releases fiery taste whenever he does something naughty.