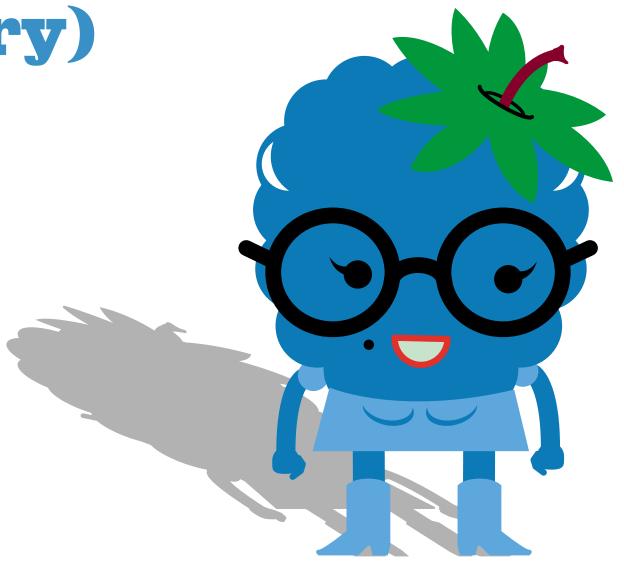

## Bella (Blue Raspberry)

#### Who is she?

The one who was at the head of your class? Yeah, that's Bella. She also happens to be the one who set the curve on the AP physics exam. She's smart, quite a looker and a natural born leader.

#### How does she flavor?

She ponders it out. When taken to thinking, questioning or coming up with a good hunch, blue raspberry spurts her flavor right out of her noggin'. Made for a mess at the National Spelling Bee.