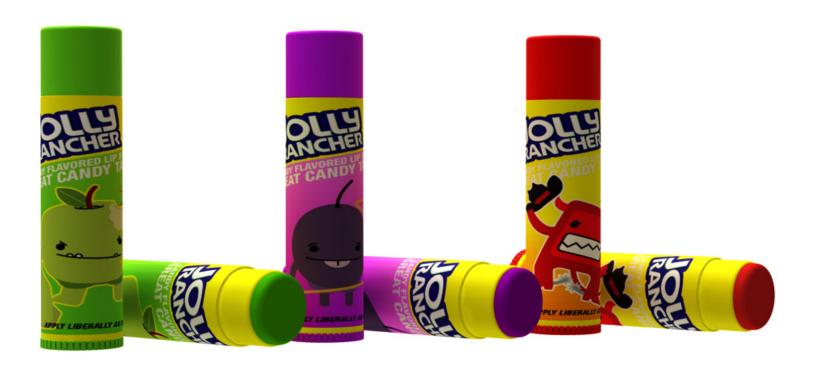

### **JOLLY RANCHER FLAVORED LIP BALM**

#### **JOLLY RANCHER FLAVORED LIP BALM**