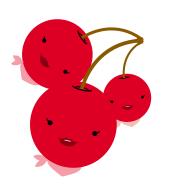

#### How does he flavor?

Gary uses his magical lasso to change his surroundings and spread great grape flavor.

The Bings (Cherry)

#### Who are they?

Betty, Gloria and Simone sing with voices of angels à la the Andrews Sisters. Pleasant, encouraging and delightful but unfortunately they spontaneously release their flavor with Tourrettic bursts from their mouths.

#### How does they flavor?

The Bings sing, and then spit.