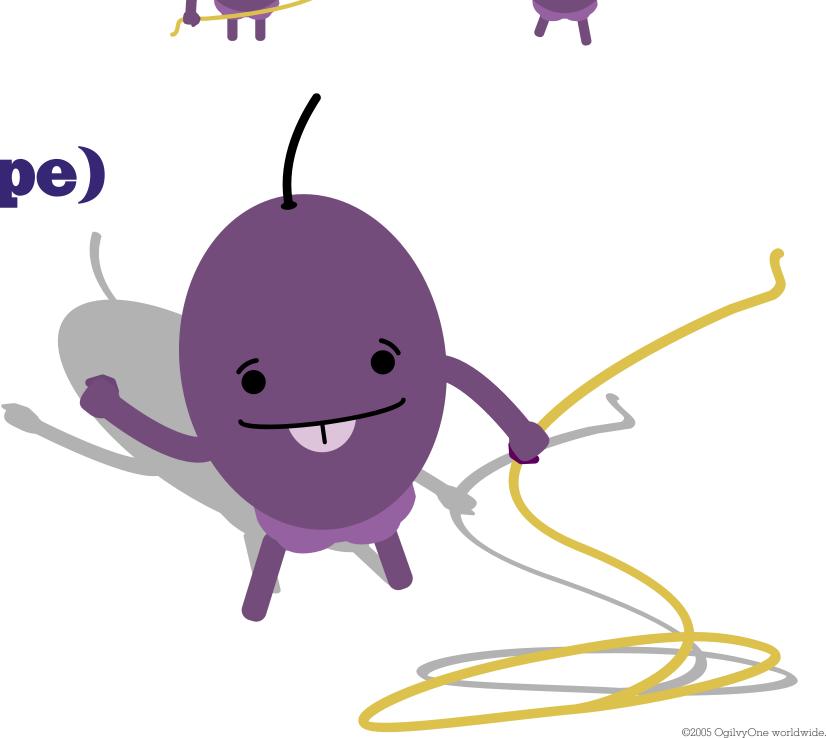

#### Who is he?

Gary is a man of the world. He has been there and done that, honey. And he wants everyone to help others to make their surroundings a bit more "now," a touch more à la mode, and a great goopy grape more gorgeous. He's fabulous, and fabulously enthusiastic, but he has a snippy side, too.

#### How does he flavor?

Gary uses his magical lasso to change his surroundings and spread great grape flavor.

The Bings (Cherry)