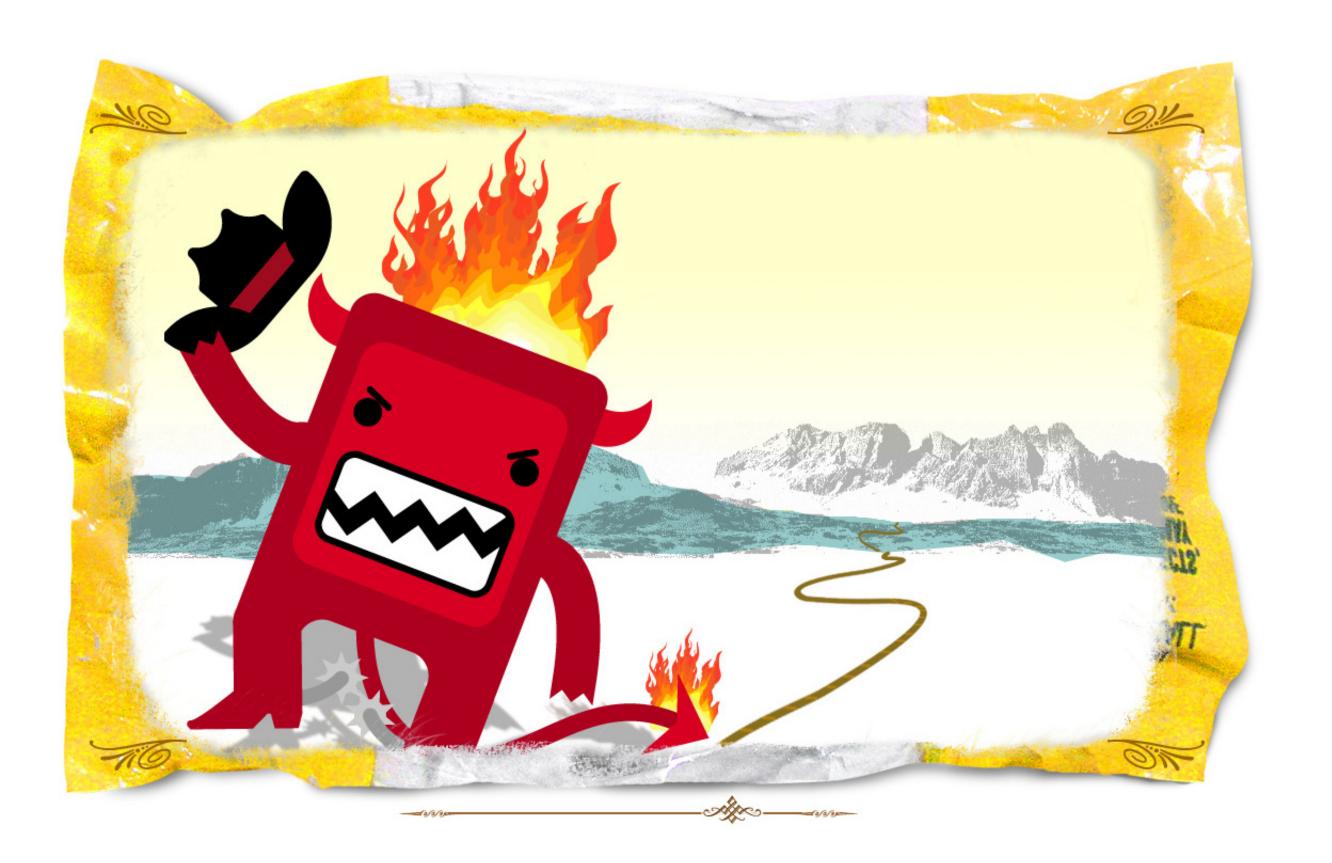

## Flint (Fire)

#### Who is he?

He wants to follow the Rancher's example, but he just can't do it.

Somehow his blood pulls him to do evil and make heat (he's the love child of Satan & a cinnabon). He's mischievous, humorous.

#### How does he flavor?

Flint releases fiery taste whenever he does something naughty.