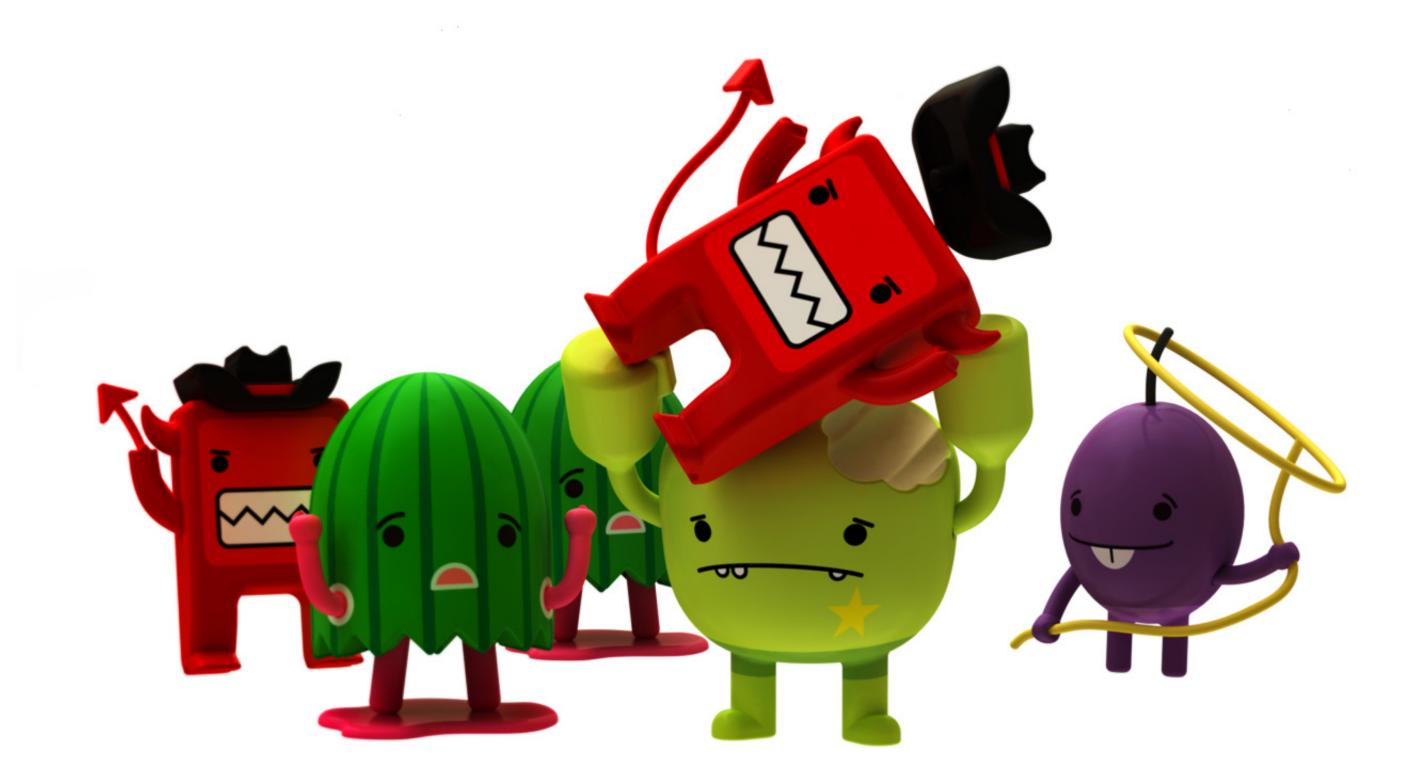

#### How does he flavor?

Gary uses his magical lasso to change his surroundings and spread great grape flavor.

The Bings (Cherry)

#### Who are they?

Betty, Gloria and Simone sing with voices of angels à la the Andrews Sisters. Pleasant, encouraging and delightful but unfortunately they spontaneously release their flavor with Tourrettic bursts from their mouths.

#### How does they flavor?

The Bings sing, and then spit.