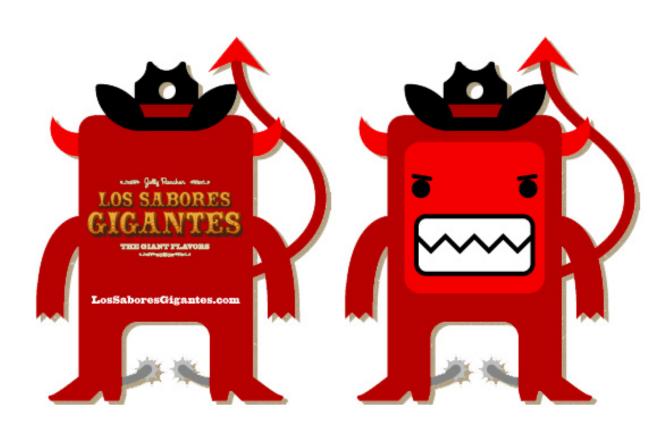

#### Who is he?

He wants to follow the Rancher's example, but he just can't do it.

Somehow his blood pulls him to do evil and make heat (he's the love child of Satan & a cinnabon). He's mischievous, humorous.

#### How does he flavor?

Flint releases fiery taste whenever he does something naughty.