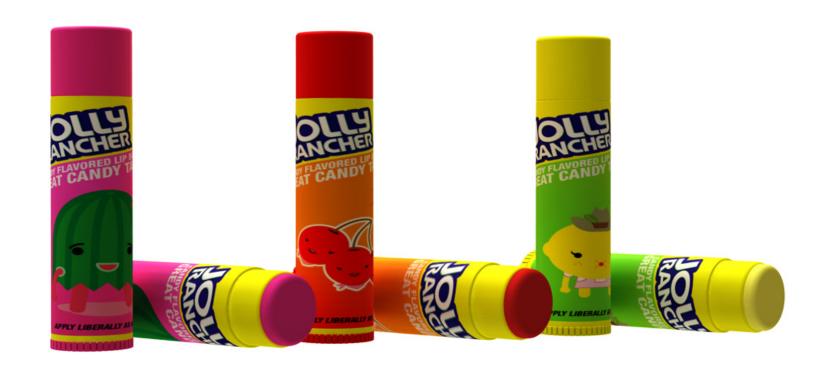

### **JOLLY RANCHER FLAVORED LIP BALM**

#### **JOLLY RANCHER FLAVORED LIP BALM**