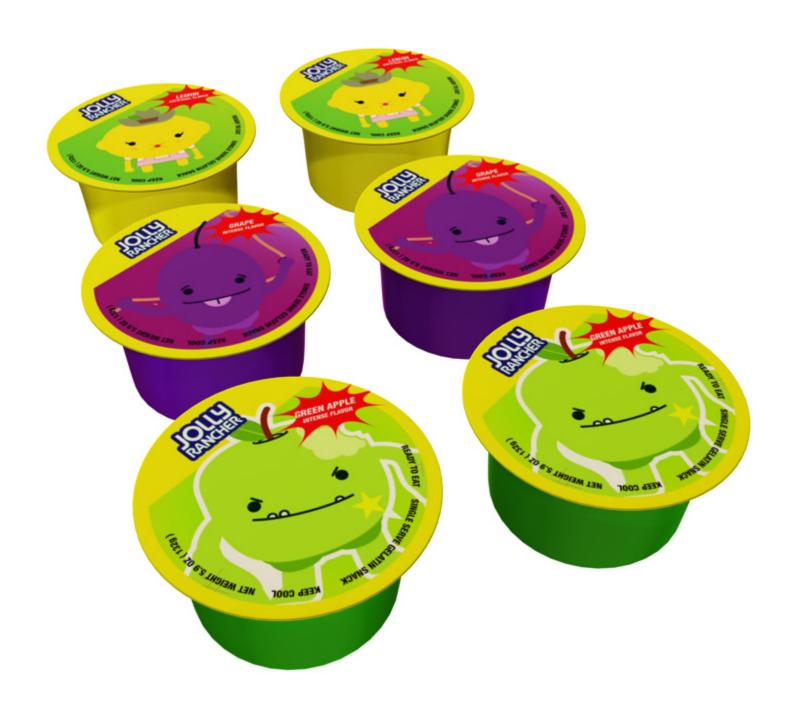

### JOLLY RANCHER FLAVORED READY-TO-EAT GELATIN

#### JOLLY RANCHER FLAVORED SINGLE SERVE DRINK MIX