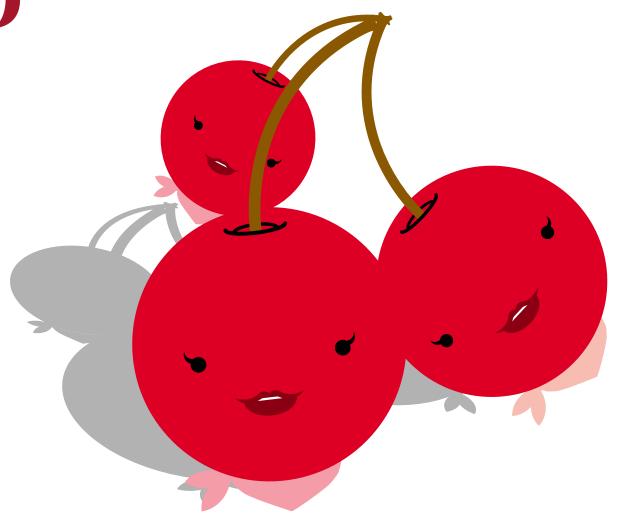

#### How does he flavor?

Gary uses his magical lasso to change his surroundings and spread great grape flavor.

The Bings (Cherry)

#### Who are they?

Betty, Gloria and Simone sing with voices of angels à la the Andrews Sisters. Pleasant, encouraging and delightful but unfortunately they spontaneously release their flavor with Tourrettic bursts from their mouths.

#### How does they flavor?

The Bings sing, and then spit.