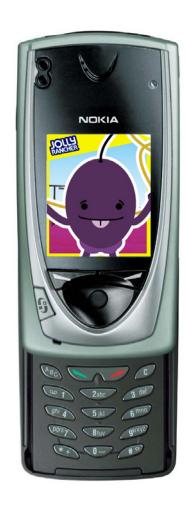

## Los Sabores Gigantes VIRAL COMPONENTS

Interactive, engaging solutions from Pulse 3D allow consumers to create and deploy virtual Jolly Rancher characters through their mobile phones.

Patented Pulse 3D software transforms standard digital images (photos and illustrations) into interactive, animated characters that do not require plug-ins to view or hear.

Choose your favorite character. Text your message and send it to your friend.

The Jolly Rancher character will speak your message to your friend in his/her own voice and in 3D. Or you can speak your message into your phone and have the character deliver it in your own voice.

#### **AIM ICONS**

Instant messaging and chat is an integral part of the target's lifestyle. The Jolly Rancher character buddy icons are the ultimate pass along, allowing the user who relates to their attitudes and personalities to use these icons as a badge of cool-ness.