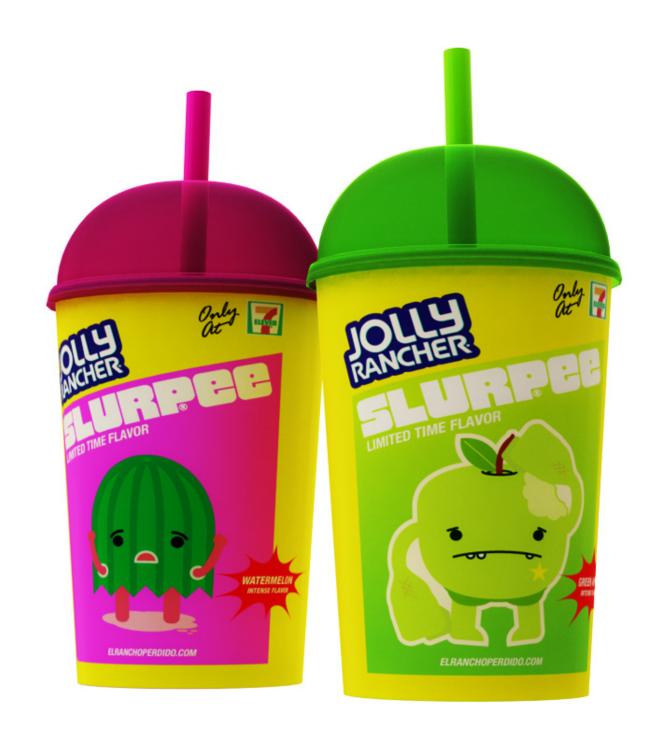

of Jolly Ranchers, gamers will be able to unlock and play the characters in top-rated video games like SSX4, Need for Speed, Sims, and more.

The unlockables will also provide added value to the game, such as tips and tricks, and customizable character rewards (Branded Snowboards, Special Purple Tracks, Customized Jollied Cards, and special Jolly Events).



#### ORIGINAL DISTRIBUTED CONTENT

Original branded games will live on gaming sites like Yahoo! Games, MSN Games and Pogo which will raise awareness as well as drive traffic to LosSaboresGigantes.com.





#### TV BANNER ADS

To raise awareness the characters will appear during the target's top rated TV shows in short animations on World Wide Wrestling, NASCAR, among others.



# BRAND EXTENSIONS LIFESTYLE AND CHARACTER BASED GOODS





### **JOLLY RANCHER FLAVORED SLURPEES**





### **JOLLY RANCHER FLAVORED LIP BALM**



#### **JOLLY RANCHER FLAVORED LIP BALM**



### JOLLY RANCHER FLAVORED READY-TO-EAT GELATIN





#### JOLLY RANCHER FLAVORED SINGLE SERVE DRINK MIX



#### **JOLLY RANCHER SINGLE FLAVOR CONTAINERS**



## JOLLY RANCHER SINGLE FLAVOR CONTAINERS WITH LIMITED EDITION TOY CHARACTERS



# CHARACTER BASED PRODUCTS WIND-UP TOYS













# CHARACTER BASED PRODUCTS FIGURES AND CANDY CONTAINERS