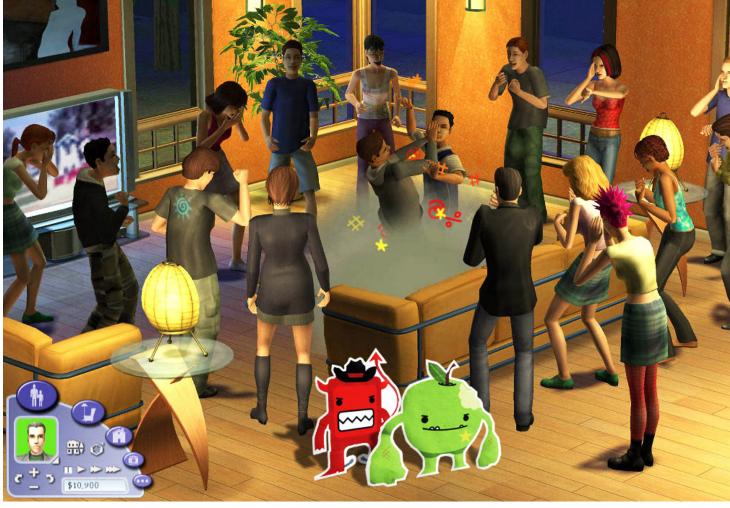

#### **VIDEO GAME TIE-IN**

The Sims allows players to create and play simulated worlds of their making. And it looks like their world just got a whole lot better.