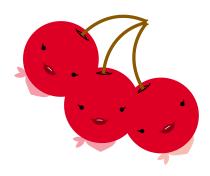

#### Who are they?

Betty, Gloria and Simone sing with voices of angels à la the Andrews Sisters. Pleasant, encouraging and delightful but unfortunately they spontaneously release their flavor with Tourrettic bursts from their mouths.

#### How does they flavor?

The Bings sing, and then spit.